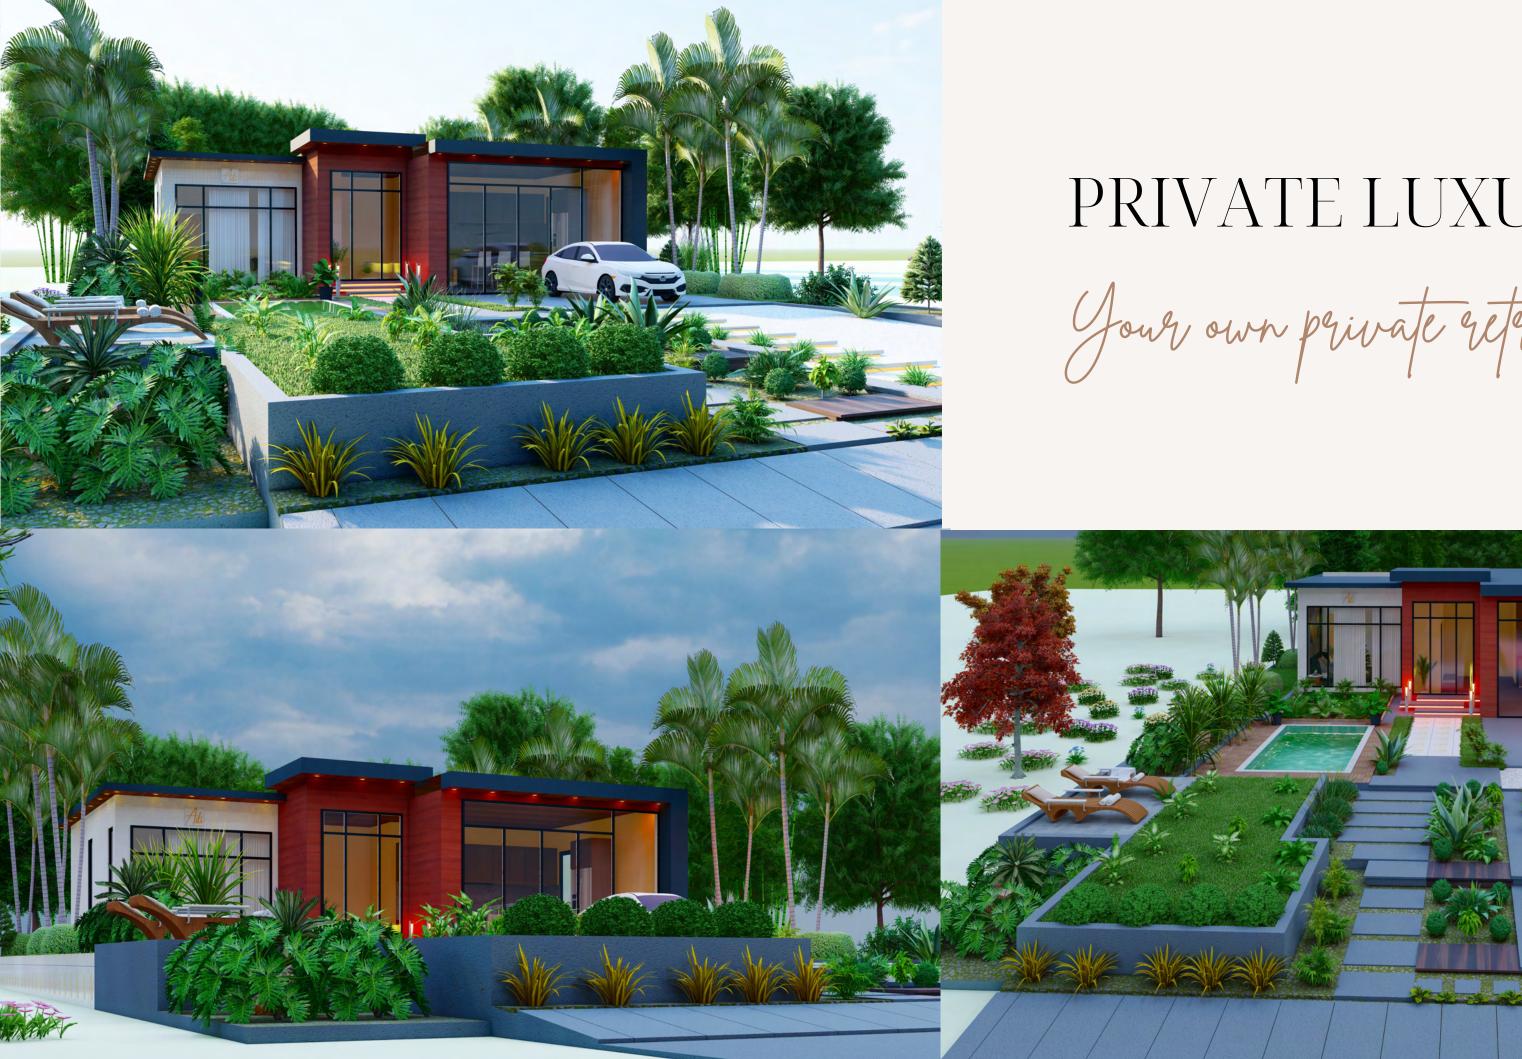

### PRIVATE LUXURY

Sour own private retreat

# Floor plan

ADI wellness retreat typically features a spacious, open layout designed for relaxation and privacy. The entrance opens into a cozy living area that seamlessly connects to the outdoor space. The bedroom is often large, with floor-to-ceiling windows providing views of the garden and direct access to a private plunge pool. The bathroom includes a spa-like feel with both indoor and outdoor shower options, connecting to a small, private garden. The villa's outdoor area features a plunge pool surrounded by a deck with lounge chairs, lush greenery, and a shaded seating area perfect for yoga or meditation, ensuring a tranquil and luxurious experience.

INDOOR LIVING SPACE: 850 SQ FT

OUTDOOR LIVING SPACE: 9150 SQ FT

Includes: open concept living, 2 ensuite bedrooms, outdoor dining area, private pool and hot tub, sun deck and outdoor shower area.