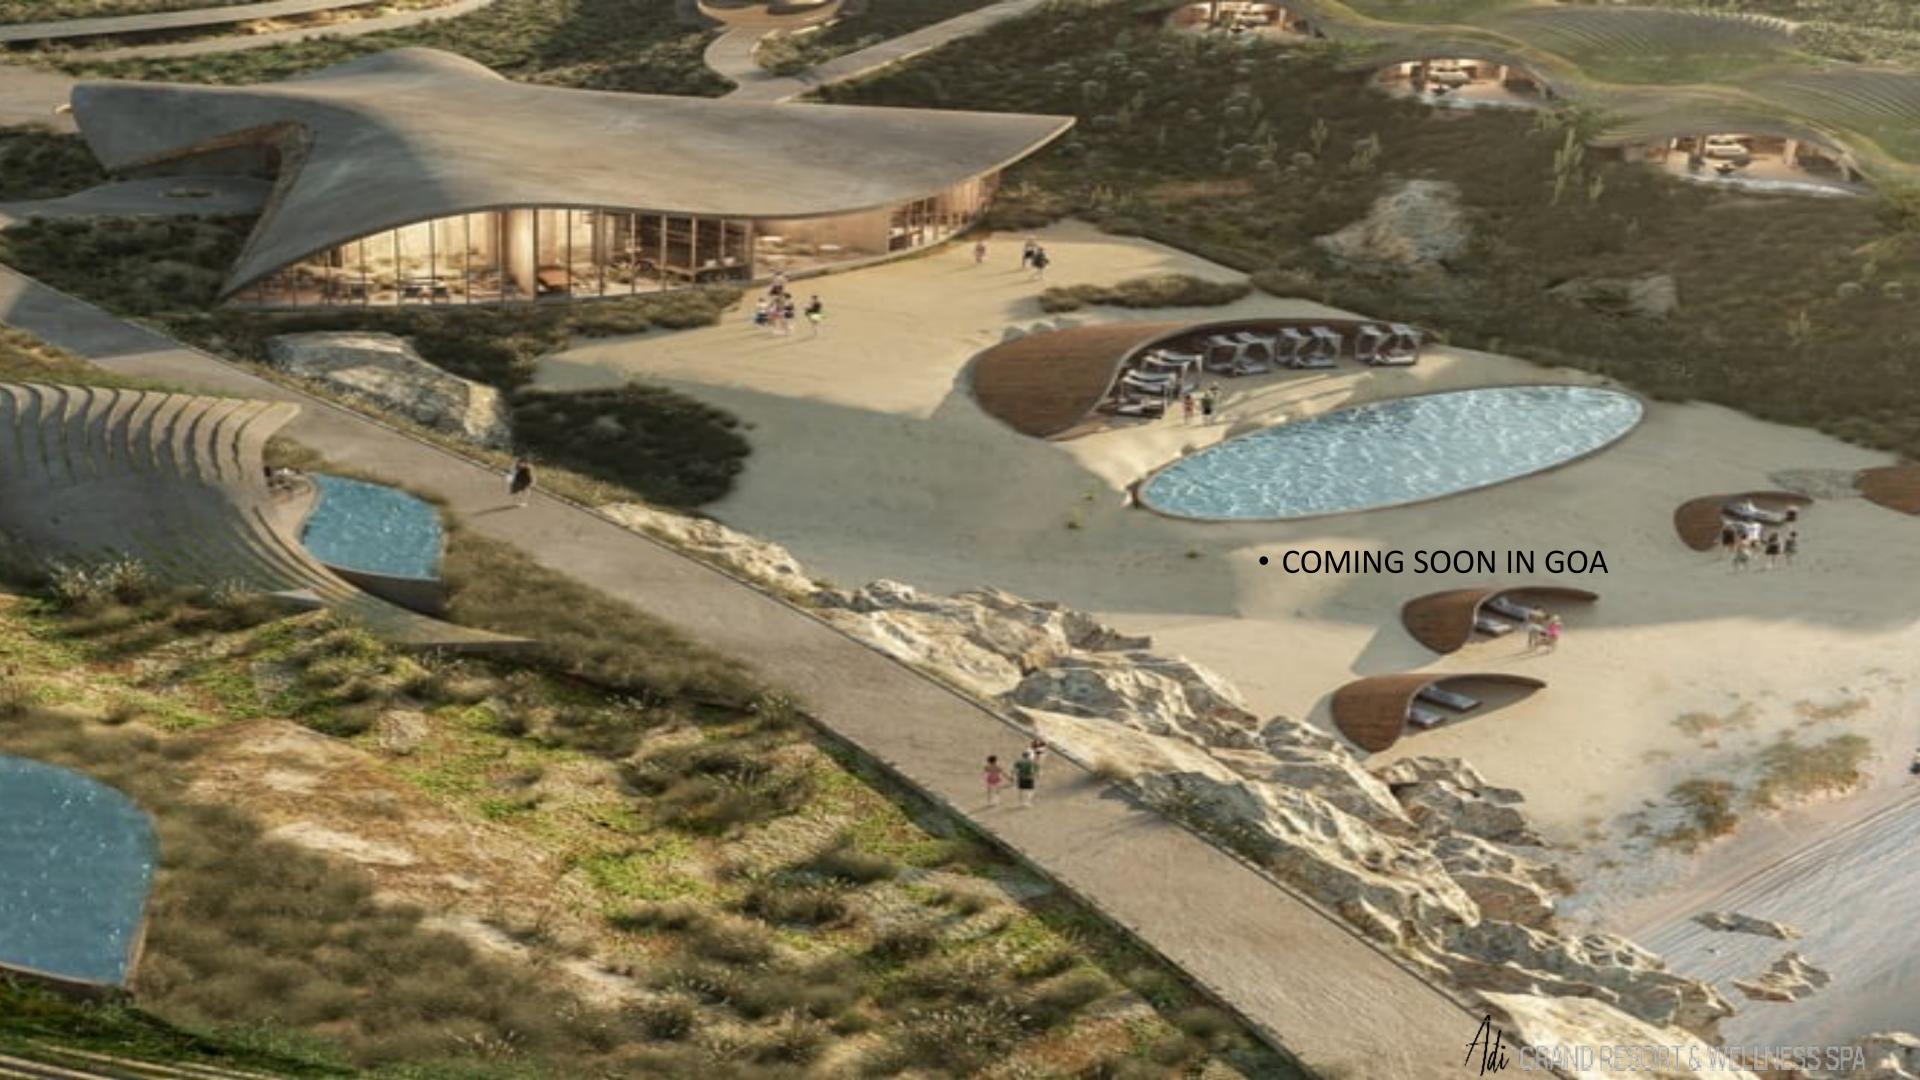

### ADI GRAND JAIPUR

More than a destination

A single perimeter road in the site, minimizes traffic movement creating 90% of the site as a vehicle free zone. The public facilities including banqueting facilities, restaurants & games areas occupy the one corner of the site close to the entrance point. Each of these structures will be built with undulating volumes that merge into the ground emulating the sand dunes in the vicinity.

1 Lakh HAPPY GUESTS

30+ ADVENTURE ACTIVITIES

VILLAS

designed to give unrivalled comfort and celebration of elegance at each enticing corner. The rustic interiors and contemporary backdrop add a deep and interactive element onto the royal desertland.

### Total No Of Villas = 80

Total Villas – 80;

AREA per Villa = 1 (Area 10,000 sqft per villa)