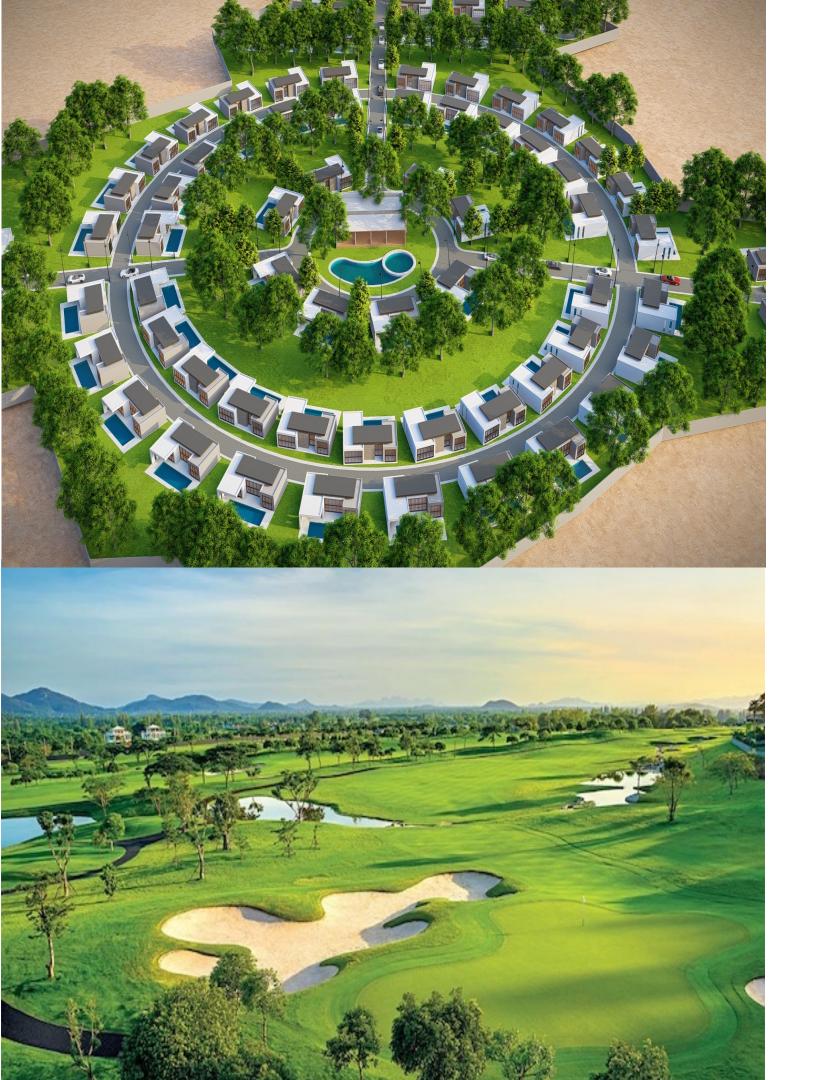

### ADI GRAND JAIPUR

More than a destination

A single perimeter road in the site, minimizes traffic movement creating 90% of the site as a vehicle free zone. The public facilities including banqueting facilities, restaurants & games areas occupy the one corner of the site close to the entrance point. Each of these structures will be built with undulating volumes that merge into the ground emulating the sand dunes in the vicinity.

### SIMPLE & STYLISH DESIGN

Pristine gated community

ADI GRAND luxury wellness resort farm community in Jaipur combines the opulence of Rajasthani culture with holistic wellness and sustainable living. Set amidst the scenic Aravalli Hills, this resort feature traditional architecture, including domed villas, courtyards, and intricate carvings, while blending modern luxury. The farm-to-table experience offers organic cuisine sourced directly from on-site farms, promoting healthy and sustainable living.