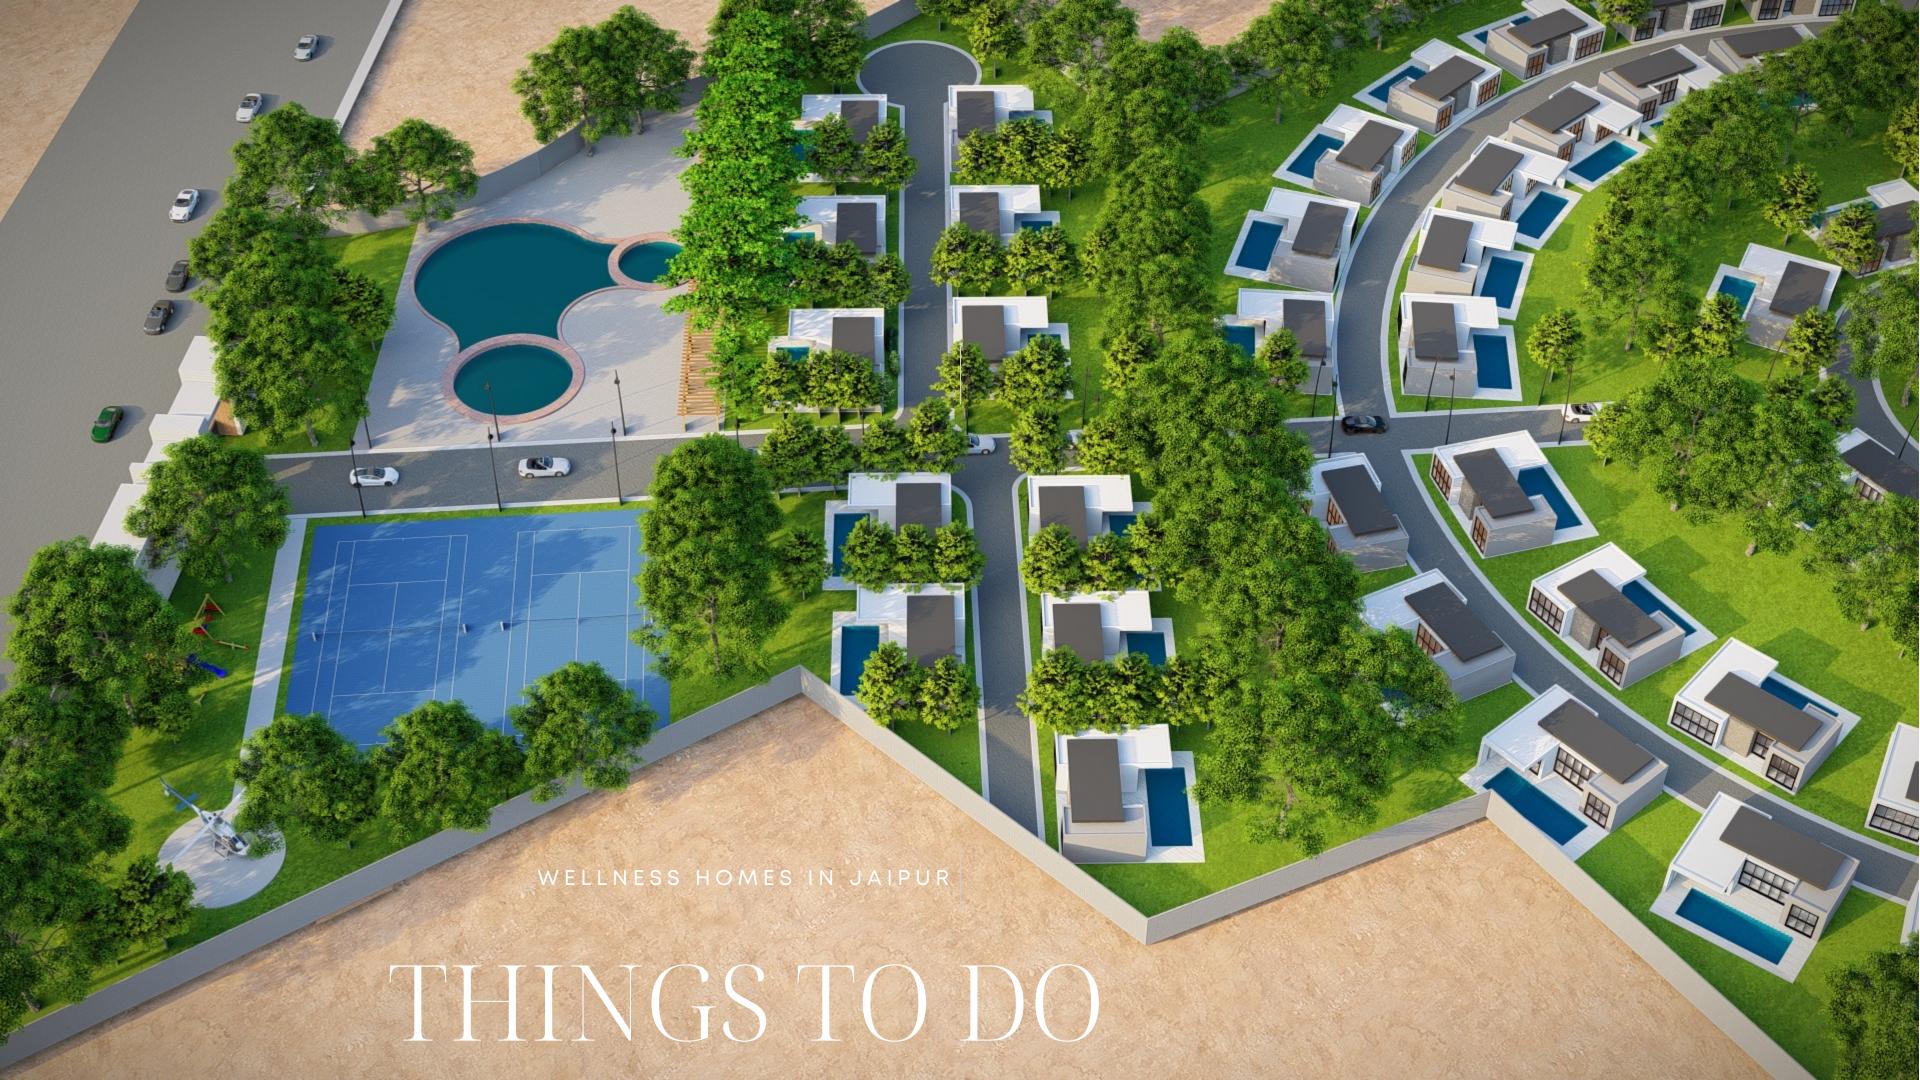

### ADI GRAND JAIPUR

More than a destination

A single perimeter road in the site, minimizes traffic movement creating 90% of the site as a vehicle free zone. The public facilities including banqueting facilities, restaurants & games areas occupy the one corner of the site close to the entrance point. Each of these structures will be built with undulating volumes that merge into the ground emulating the sand dunes in the vicinity.

### SIMPLE & STYLISH DESIGN

Pristine gated community

ADI GRAND luxury wellness resort farm community in Jaipur combines the opulence of Rajasthani culture with holistic wellness and sustainable living. Set amidst the scenic Aravalli Hills, this resort feature traditional architecture, including domed villas, courtyards, and intricate carvings, while blending modern luxury. The farm-to-table experience offers organic cuisine sourced directly from on-site farms, promoting healthy and sustainable living.

It include wellness centres with yoga, meditation, and Ayurvedic spa treatments to rejuvenate the body and mind. Guests can enjoy lush gardens, serene water features, and peaceful spaces designed for relaxation and connection with nature. The ambiance reflects Jaipur's heritage, offering a perfect retreat for tranquillity and holistic well-being.