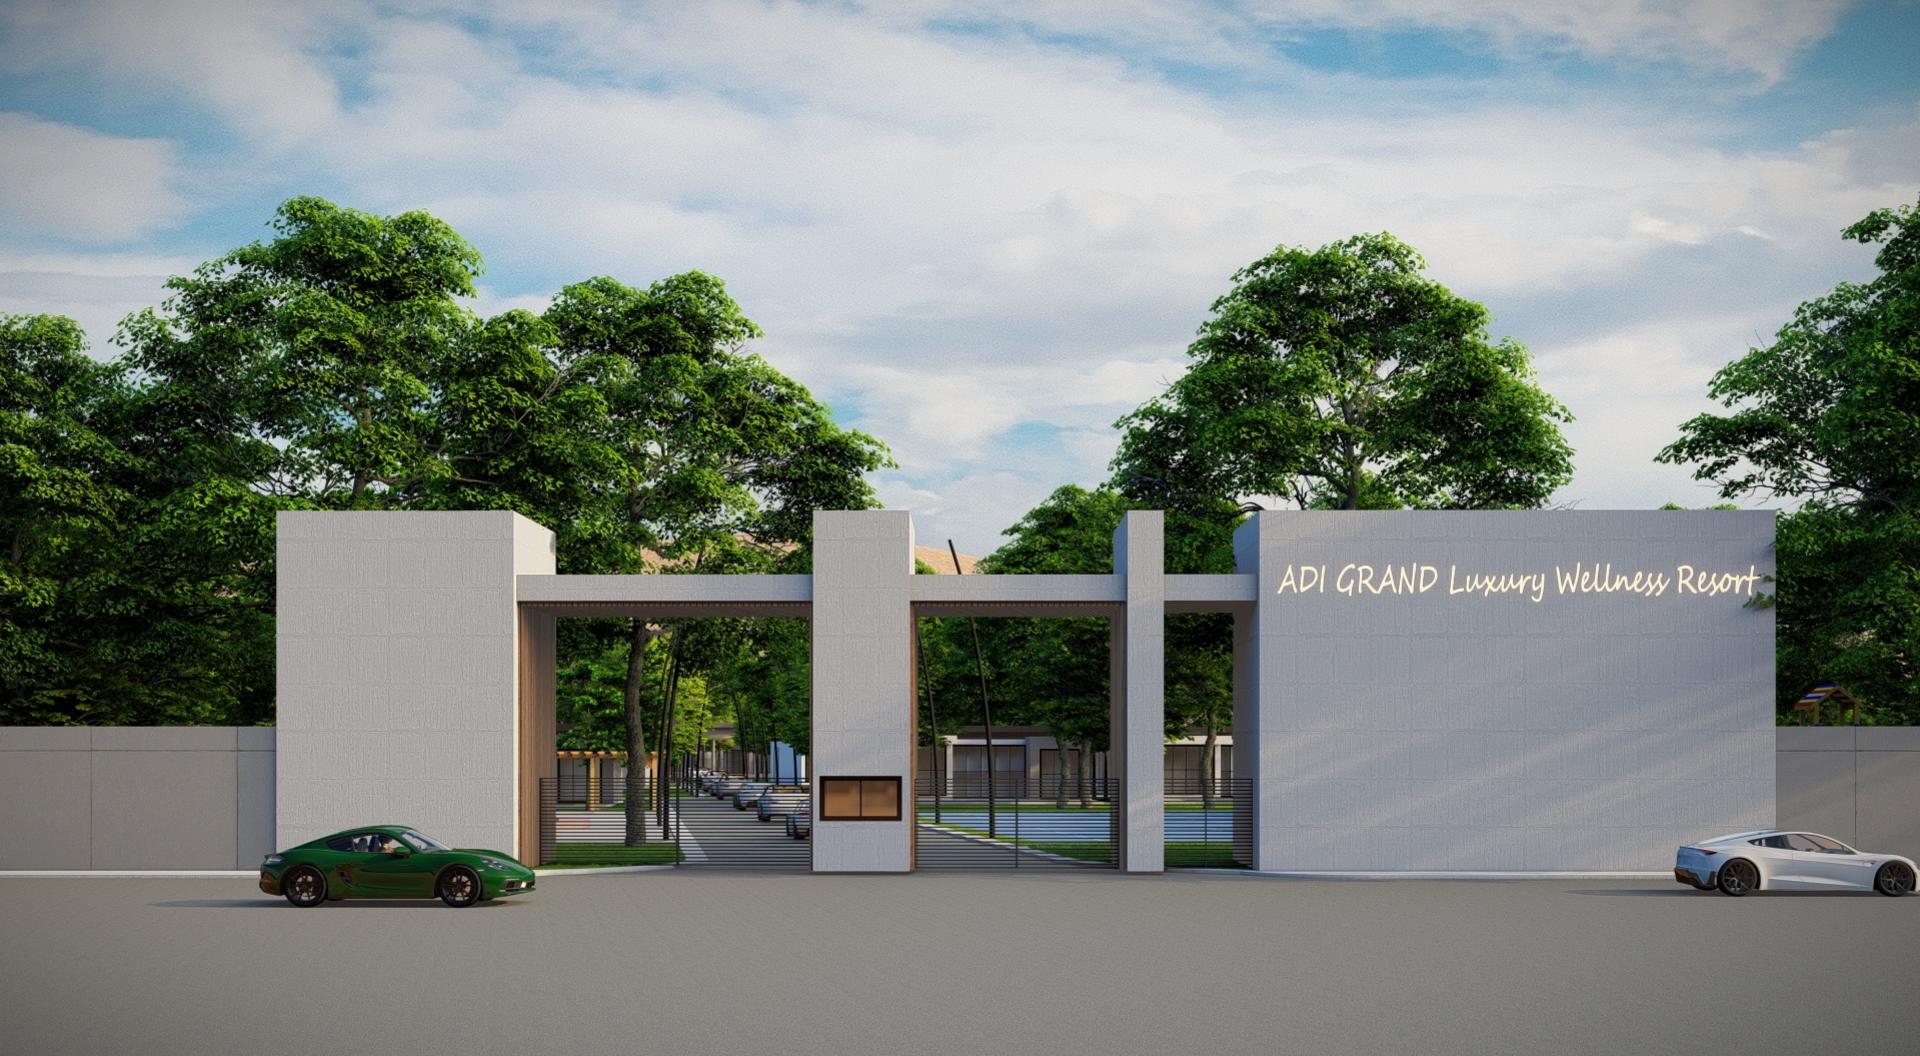

### ADI GRAND JAIPUR

More than a destination

A single perimeter road in the site, minimizes traffic movement creating 90% of the site as a vehicle free zone. The public facilities including banqueting facilities, restaurants & games areas occupy the one corner of the site close to the entrance point. Each of these structures will be built with undulating volumes that merge into the ground emulating the sand dunes in the vicinity.

### SIMPLE & STYLISH DESIGN

Pristine gated community

ADI GRAND luxury wellness resort farm community in Jaipur combines the opulence of Rajasthani culture with holistic wellness and sustainable living. Set amidst the scenic Aravalli Hills, this resort feature traditional architecture, including domed villas, courtyards, and intricate carvings, while blending modern luxury. The farm-to-table experience offers organic cuisine sourced directly from on-site farms, promoting healthy and sustainable living.