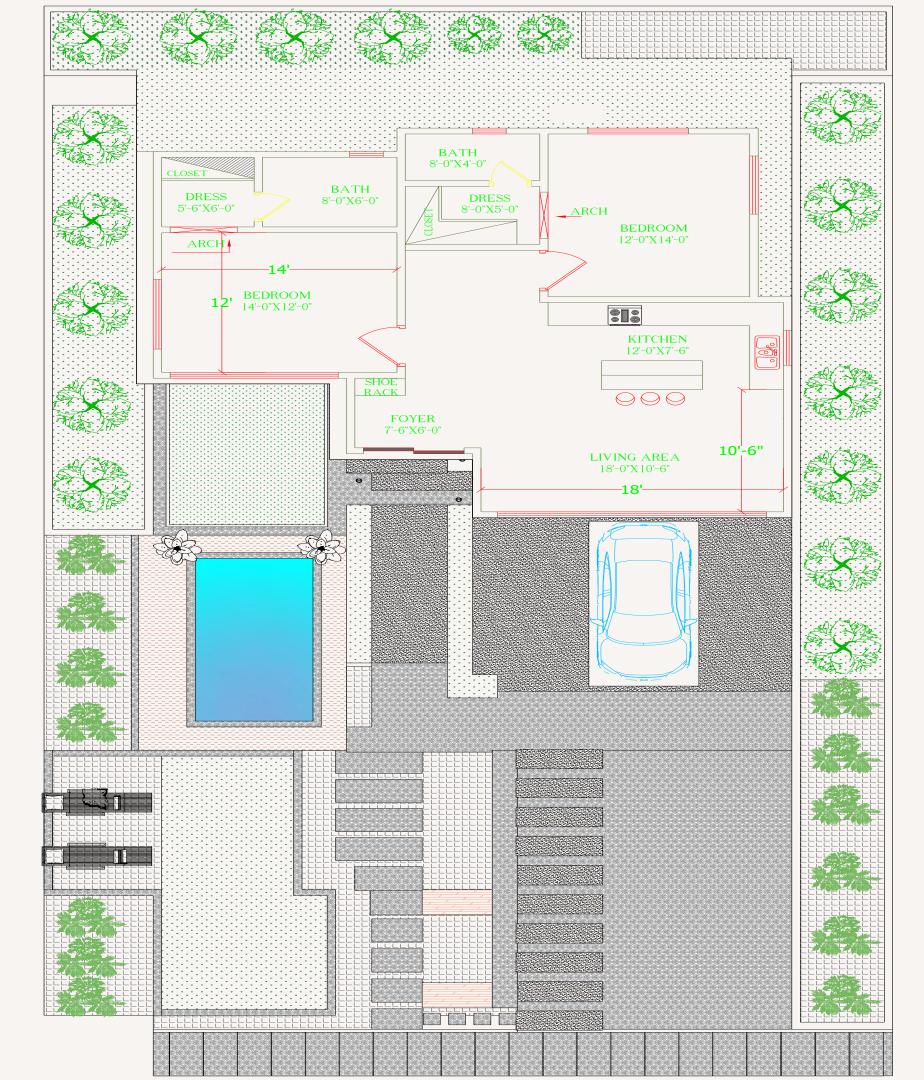

# Floor plan

ADI wellness retreat typically features a spacious, open layout designed for relaxation and privacy. The entrance opens into a cozy living area that seamlessly connects to the outdoor space. The bedroom is often large, with floor-to-ceiling windows providing views of the garden and direct access to a private plunge pool. The bathroom includes a spa-like feel with both indoor and outdoor shower options, connecting to a small, private garden. The villa's outdoor area features a plunge pool surrounded by a deck with lounge chairs, lush greenery, and a shaded seating area perfect for yoga or meditation, ensuring a tranquil and luxurious experience.

INDOOR LIVING SPACE: 850 SQ FT

OUTDOOR LIVING SPACE: 9150 SQ FT

Includes: open concept living, 2 ensuite bedrooms, outdoor dining area, private pool and hot tub, sun deck and outdoor shower area.