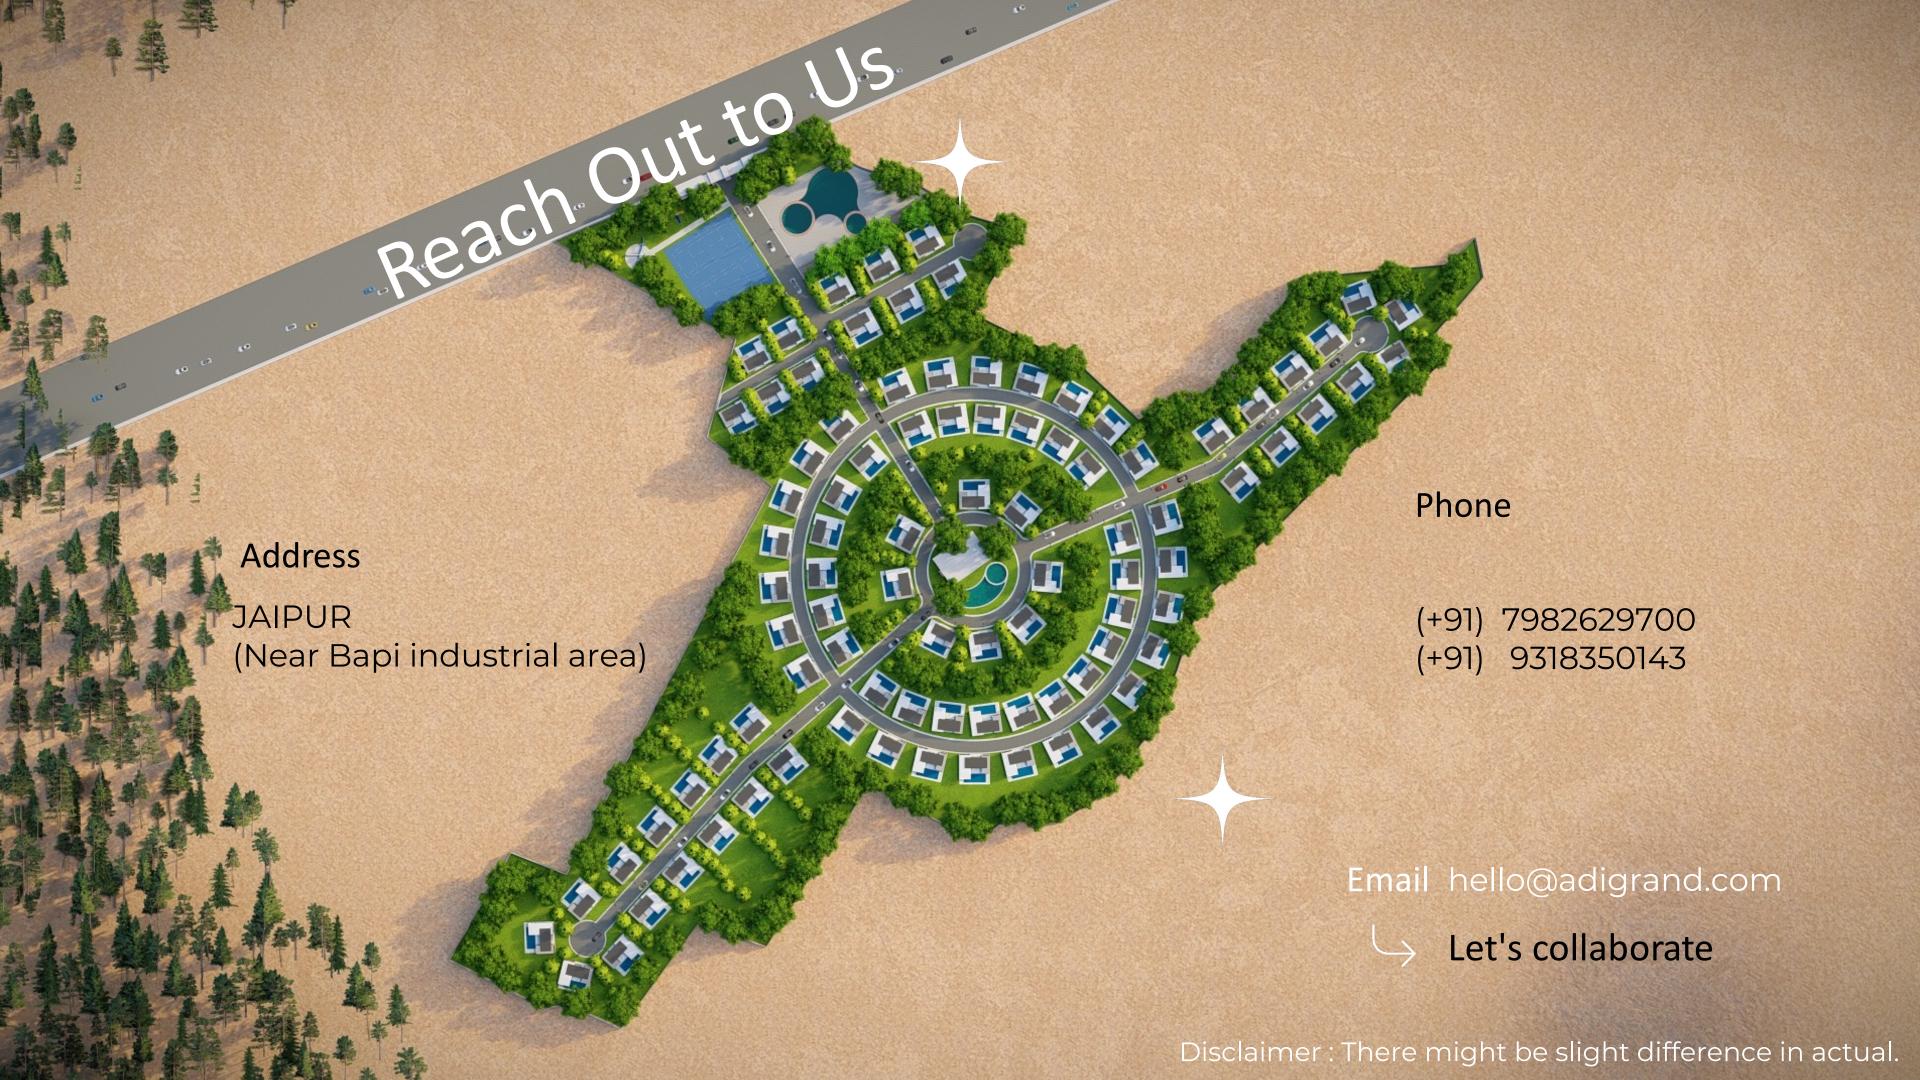

### ADI GRAND JAIPUR

More than a destination

A single perimeter road in the site, minimizes traffic movement creating 90% of the site as a vehicle free zone. The public facilities including banqueting facilities, restaurants & games areas occupy the one corner of the site close to the entrance point. Each of these structures will be built with undulating volumes that merge into the ground emulating the sand dunes in the vicinity.

### Total No Of Villas = 80

Total Villas – 80;

AREA per Villa = 1 (Area 10,000 sqft per villa)