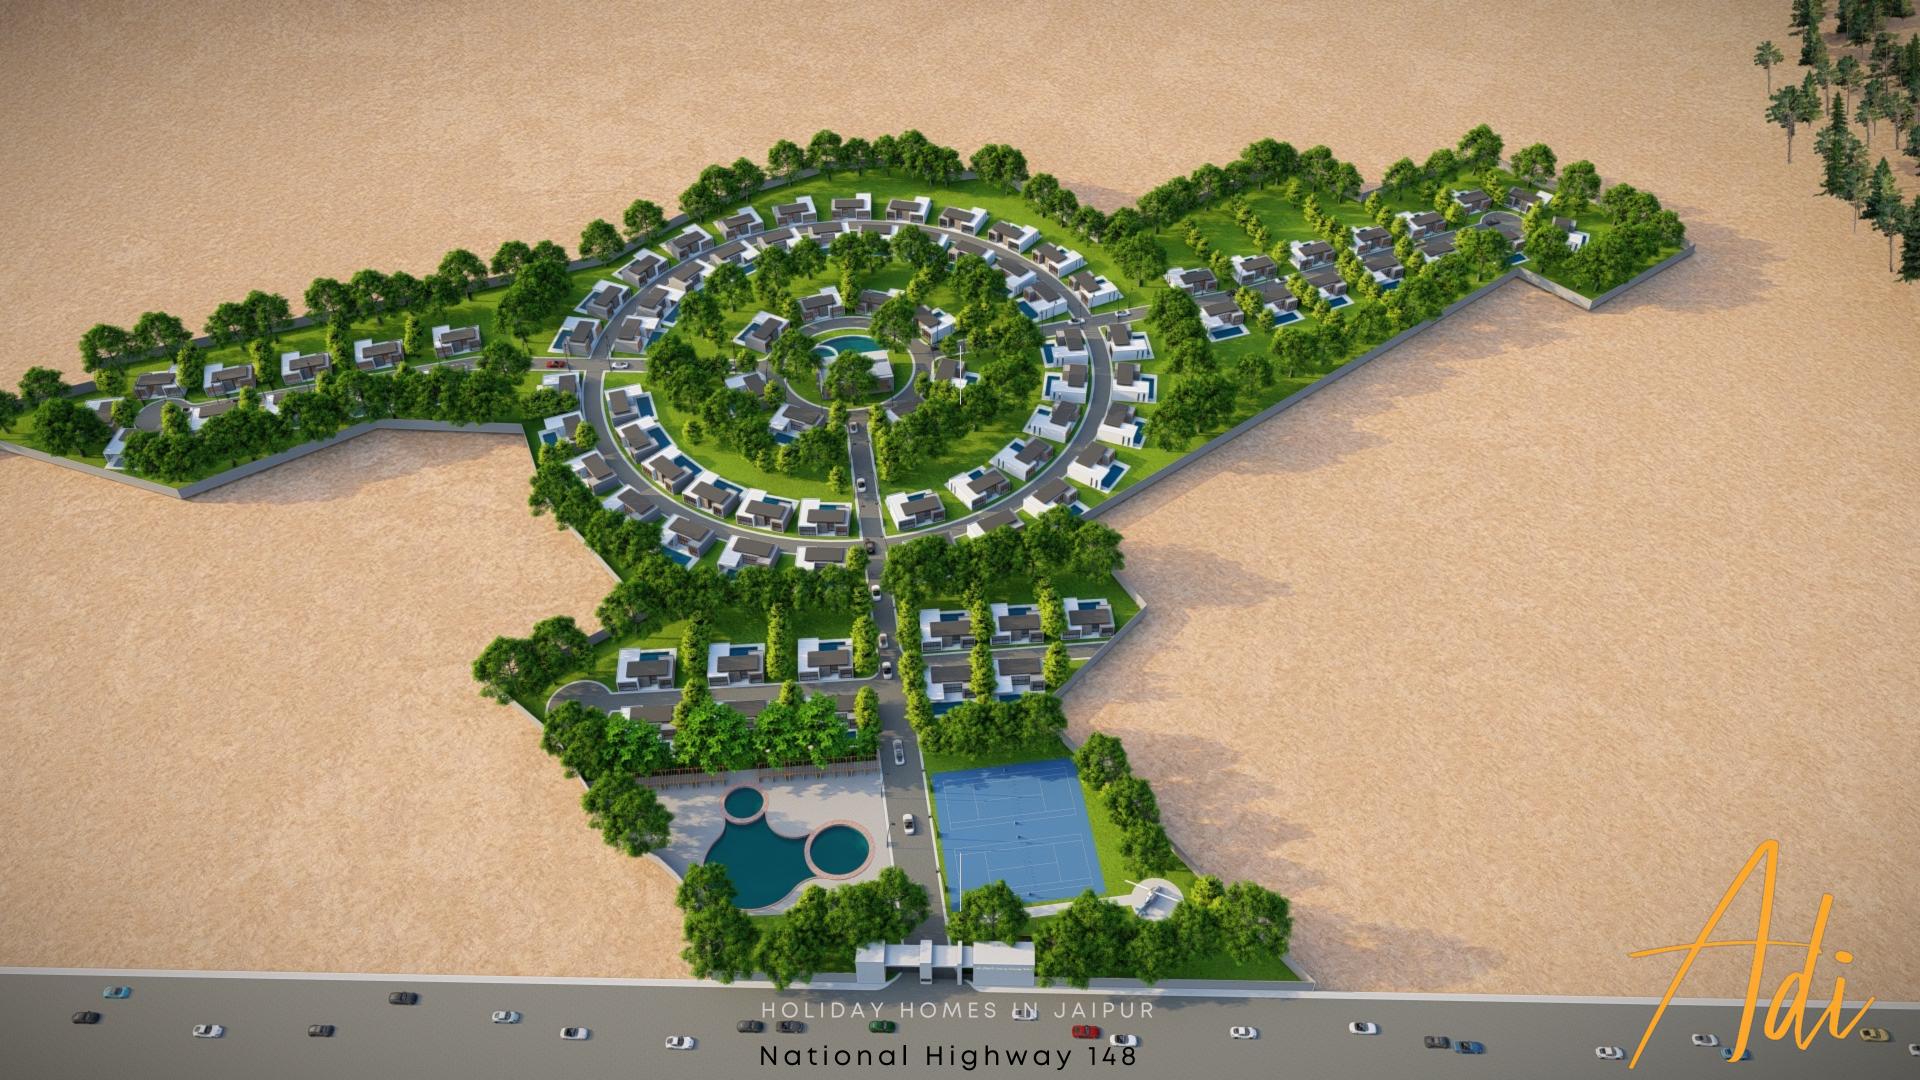

### ADI GRAND JAIPUR

More than a destination

A single perimeter road in the site, minimizes traffic movement creating 90% of the site as a vehicle free zone. The public facilities including banqueting facilities, restaurants & games areas occupy the one corner of the site close to the entrance point. Each of these structures will be built with undulating volumes that merge into the ground emulating the sand dunes in the vicinity.

### Total No Of Villas = 80

Total Villas – 80;

AREA per Villa = 1 (Area 10,000 sqft per villa)