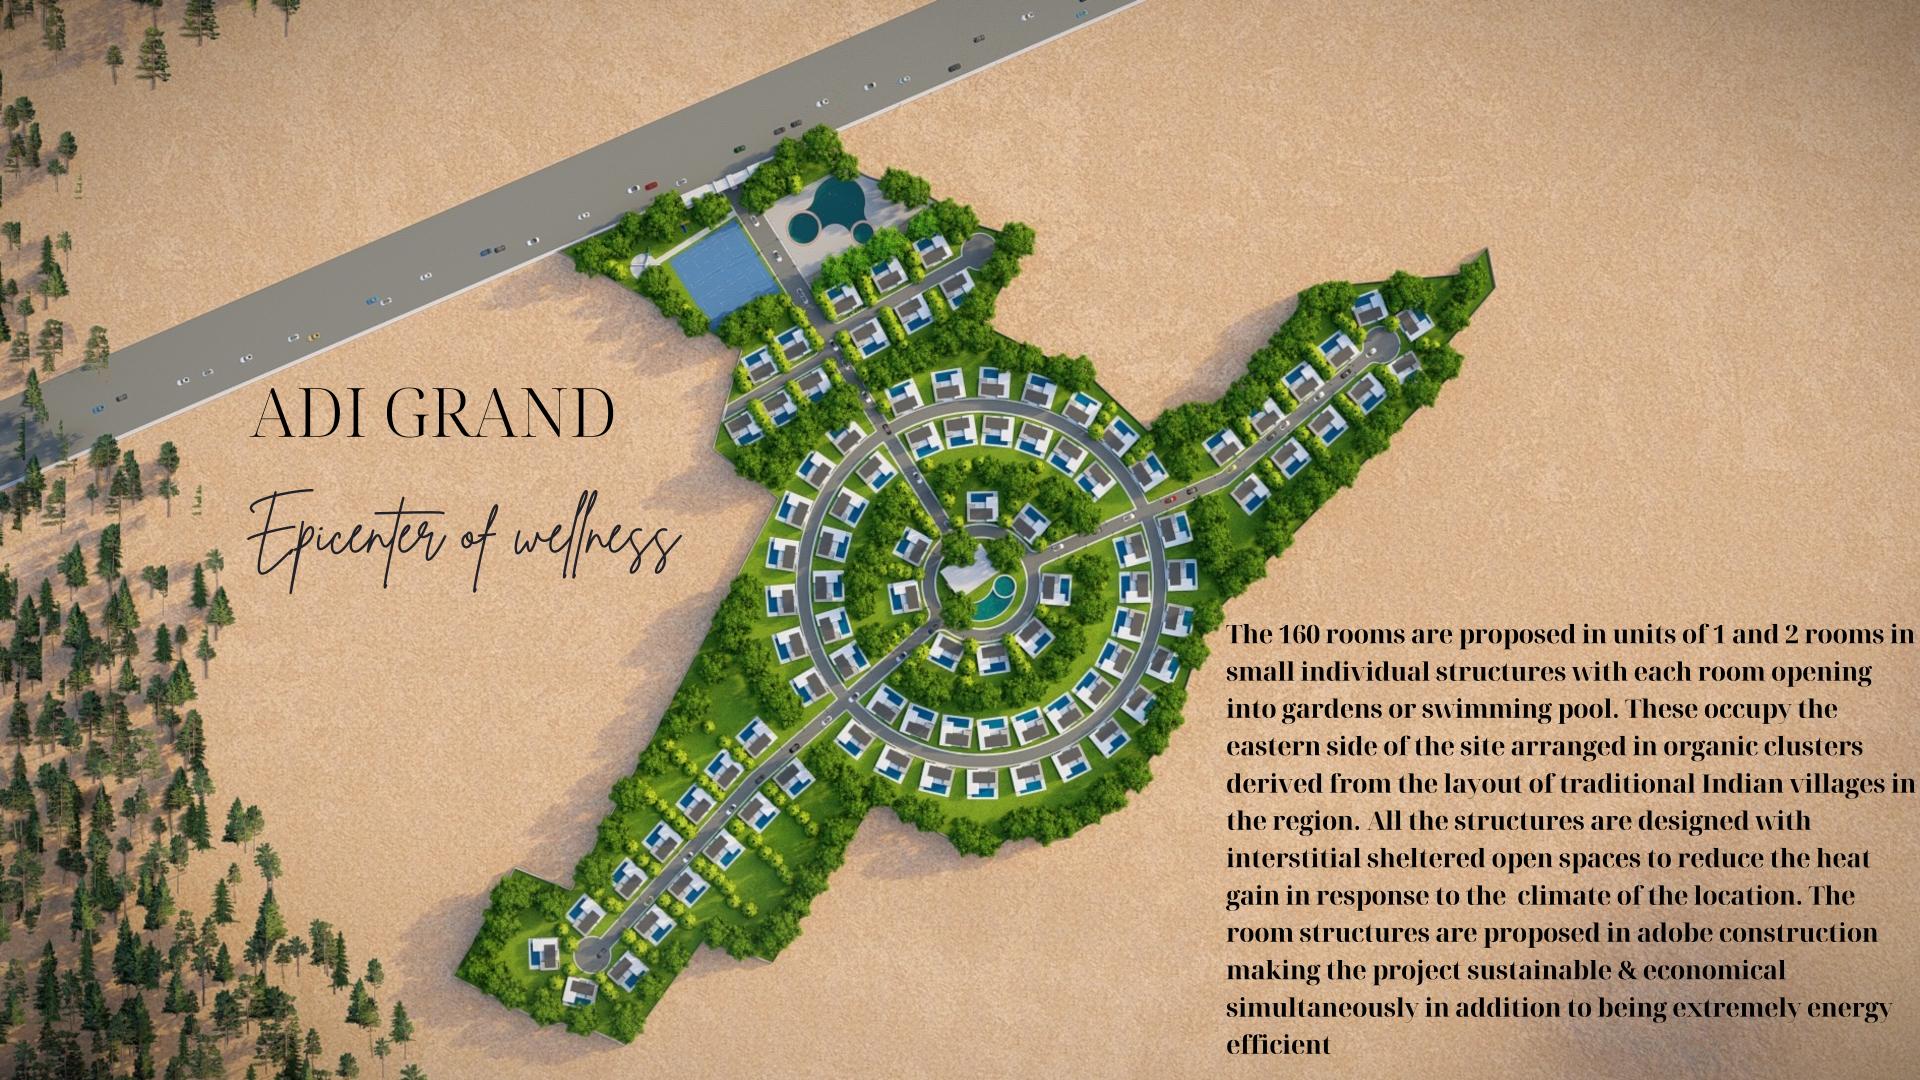

### ADI GRAND JAIPUR

More than a destination

A single perimeter road in the site, minimizes traffic movement creating 90% of the site as a vehicle free zone. The public facilities including banqueting facilities, restaurants & games areas occupy the one corner of the site close to the entrance point. Each of these structures will be built with undulating volumes that merge into the ground emulating the sand dunes in the vicinity.

### Total No Of Villas = 80

Total Villas – 80;

AREA per Villa = 1 (Area 10,000 sqft per villa)