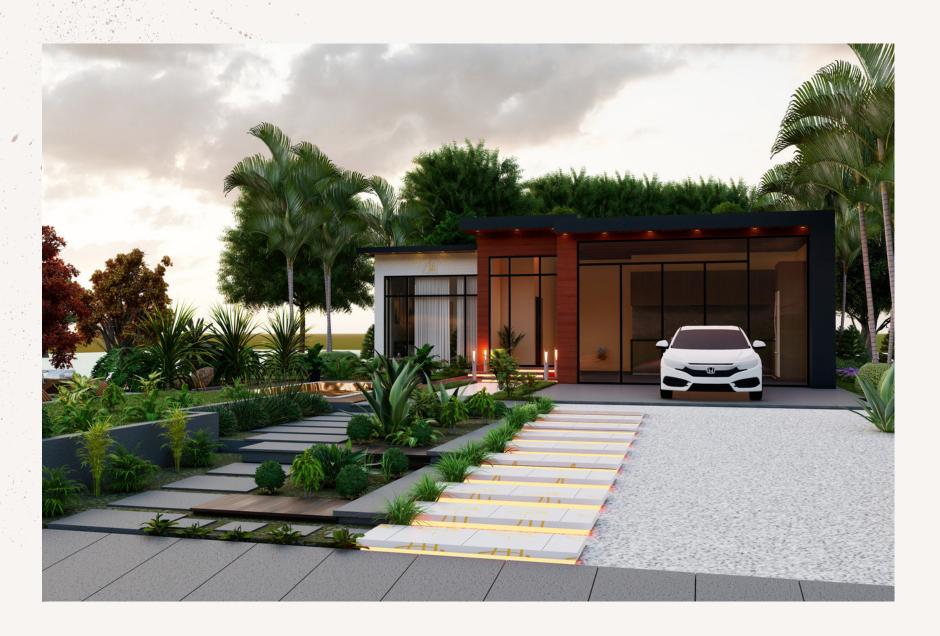

# Floor plan

ADI wellness retreat typically features a spacious, open layout designed for relaxation and privacy. The entrance opens into a cozy living area that seamlessly connects to the outdoor space. The bedroom is often large, with floor-to-ceiling windows providing views of the garden and direct access to a private plunge pool. The bathroom includes a spa-like feel with both indoor and outdoor shower options, connecting to a small, private garden. The villa's outdoor area features a plunge pool surrounded by a deck with lounge chairs, lush greenery, and a shaded seating area perfect for yoga or meditation, ensuring a tranquil and luxurious experience.

INDOOR LIVING SPACE: 850 SQ FT

OUTDOOR LIVING SPACE: 9150 SQ FT

Includes: open concept living, 2 ensuite bedrooms, outdoor dining area, private pool and hot tub, sun deck and outdoor shower area.